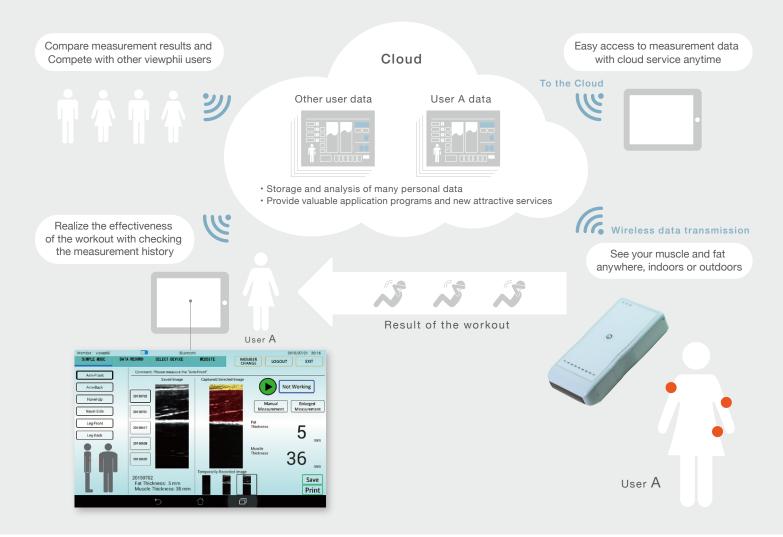

## See your muscle and fat for yourself anywhere, anytime!

view phii

monitor your muscle and fat with cableless, battery-powered handheld device and cloud service. Since the recorded data are stored on the cloud service, it is an optimal solution for checking the history, monitoring the effectiveness after the workout, and increasing motivation.

Features

Check your body anytime, anywhere

Confirm your workout result with Mobile App

Keep your data on cloud server

Please note: This product is not a medical device. The specifications or the appearance of the product may be changed